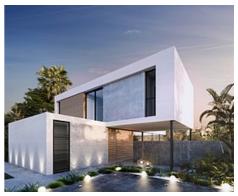

## Location: Estepona

6 Modern first line golf villas with luxury qualities and exceptional finishes. Located in a privileged location in El Campanario.

The villas consist of ground floor, upper floor and bright and livable basement with a large cinema room, a gym, sauna and a Spa area with access to a Japanese patio with a pool with waterfall to bathe and cool off.

The villas consist mainly of 4 bedrooms and 5 bathrooms. 2 bedrooms with bathroom ensuite on the upper floor, 1 bedroom with bathroom on the ground floor and 1 bedroom with bathroom in the basement.

The open and open spaces and large floor to ceiling windows of minimalist design allow flooding the house with light throughout the day, creating the feeling that nature enters your home as part of it. They are designed with details that make a difference. The use of natural materials and colors or the natural light that predominates in each of the