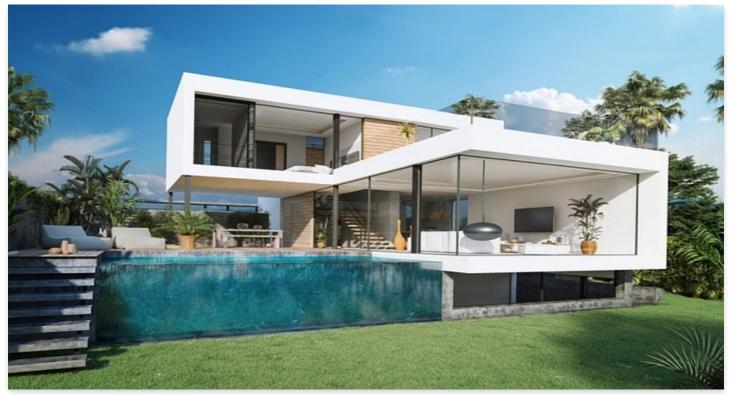

# Modern first line golf villas with luxury qualities and exceptional finishes nestled in El Campanario

## Location: Estepona

6 Modern first line golf villas with luxury qualities and exceptional finishes. Located in a privileged location in El Campanario.

The villas consist of ground floor, upper floor and bright and livable basement with a large cinema room, a gym, sauna and a Spa area with access to a Japanese patio with a pool with waterfall to bathe and cool off.

The villas consist mainly of 4 bedrooms and 5 bathrooms. 2 bedrooms with bathroom ensuite on the upper floor, 1 bedroom with bathroom on the ground floor and 1 bedroom with bathroom in the basement.

The open and open spaces and large floor to ceiling windows of minimalist design allow flooding the house with light throughout the day, creating the feeling that nature enters your home as part of it. They are designed with details that make a difference. The use of natural materials and colors or the natural light that predominates in each of the