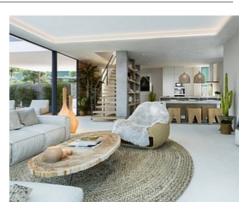

The villas consist mainly of 4 bedrooms and 5 bathrooms. 2 bedrooms with bathroom ensuite on the upper floor, 1 bedroom with bathroom on the ground floor and 1 bedroom with bathroom in the basement.

The open and open spaces and large floor to ceiling windows of minimalist design allow flooding the house with light throughout the day, creating the feeling that nature enters your home as part of it. They are designed with details that make a difference. The use of natural materials and colors or the natural light that predominates in each of the