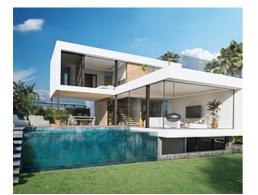

## Location: Estepona

6 Modern first line golf villas with luxury qualities and exceptional finishes. Located in a privileged location in El Campanario.

The villas consist of ground floor, upper floor and bright and livable basement with a large cinema room, a gym, sauna and a Spa area with access to a Japanese patio with a pool with waterfall to bathe and cool off.

The villas consist mainly of 4 bedrooms and 5 bathrooms. 2 bedrooms with bathroom ensuite on the upper floor, 1 bedroom with bathroom on the ground floor and 1 bedroom with bathroom in the basement.

The open and open spaces and large floor to ceiling windows of minimalist design allow flooding the house with light throughout the day, creating the feeling that nature enters your home as part of it. They are designed with details that make a difference. The use of natural materials and colors or the natural light that predominates in each of the