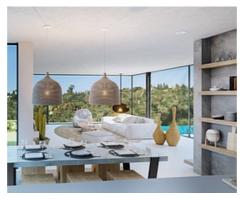

The villas consist mainly of 4 bedrooms and 5 bathrooms. 2 bedrooms with bathroom ensuite on the upper floor, 1 bedroom with bathroom on the ground floor and 1 bedroom with bathroom in the basement.

The open and open spaces and large floor to ceiling windows of minimalist design allow flooding the house with light throughout the day, creating the feeling that nature enters your home as part of it. They are designed with details that make a difference. The use of natural materials and colors or the natural light that predominates in each of the